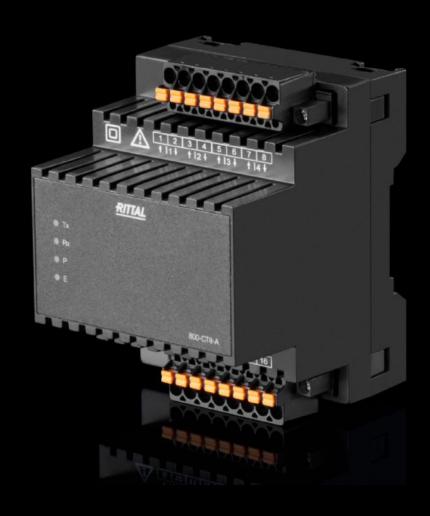

### SV 9393.231 - Current measurement module

To extend the modular network analyser REM 801 with 8 additional current measurement channels.

#### **Features**

| Model No.                                                          | SV 9393.231                                                                                                                                                                                                                                                                                                      |
|--------------------------------------------------------------------|------------------------------------------------------------------------------------------------------------------------------------------------------------------------------------------------------------------------------------------------------------------------------------------------------------------|
| Design                                                             | REM 800-CT-8-A For secondary current transformers (1 A/5 A)                                                                                                                                                                                                                                                      |
| Product description                                                | To extend the modular network analyser REM 801 to a maximum of 92 current measuring channels or for connecting remote system parts etc. Up to 10 extension modules, such as current measurement modules with a maximum bus length of 100 m, may be connected via the internal bus or the bus connection modules. |
| Note on Model No.                                                  | Measurement category CAT II                                                                                                                                                                                                                                                                                      |
| Operating temperature range                                        | -10 °C55 °C                                                                                                                                                                                                                                                                                                      |
| Storage temperature range                                          | -25 °C70 °C                                                                                                                                                                                                                                                                                                      |
| Ambient humidity (non-<br>condensing)                              | 595 %                                                                                                                                                                                                                                                                                                            |
| Contamination level                                                | 2                                                                                                                                                                                                                                                                                                                |
| IP protection category to IEC 60 529                               | IP 20                                                                                                                                                                                                                                                                                                            |
| For mounting on support rails                                      | Yes                                                                                                                                                                                                                                                                                                              |
| Connection of round conductors, fine wire with wire end ferrule    | 0.2 - 2.5 mm²                                                                                                                                                                                                                                                                                                    |
| Connection of round conductors, fine wire without wire end ferrule | 0.2 mm²                                                                                                                                                                                                                                                                                                          |
| Connection of round conductors, single-wire                        | 0.2 - 2.5 mm²                                                                                                                                                                                                                                                                                                    |
| Connection of round conductors, multi-wire                         | 0.2 - 2.5 mm²                                                                                                                                                                                                                                                                                                    |