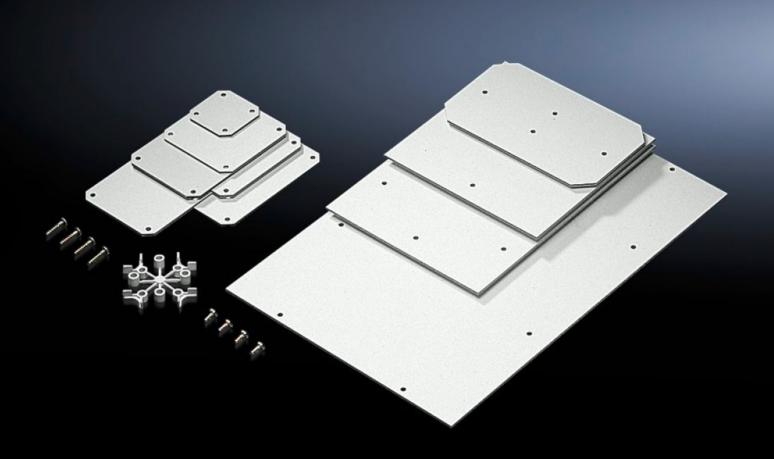

## PK 9548.000 - Mounting plate for PK

For individual interior installation.

## **Features**

| Model No.                         | PK 9548.000                                               |
|-----------------------------------|-----------------------------------------------------------|
| Product description               | For individual interior installation.                     |
| Material                          | 2.5 mm melamine phenol-coated laminated paper             |
| Colour                            | RAL 7035                                                  |
| Supply includes                   | Mounting plate Self-tapping assembly screws               |
| Dimensions mounting plate (W x H) | 150 mm x 150 mm                                           |
| To fit                            | Enclosure type: PK<br>Width: = 182 mm<br>Height: = 180 mm |
| Packs of                          | 10 pc(s).                                                 |
| Net weight                        | 0.91                                                      |
| Gross weight                      | 1.07                                                      |
| Customs tariff number             | 94039910                                                  |
| EAN                               | 4028177140097                                             |
| ETIM 9                            | EC000213                                                  |
| ECLASS 8.0                        | 27409216                                                  |