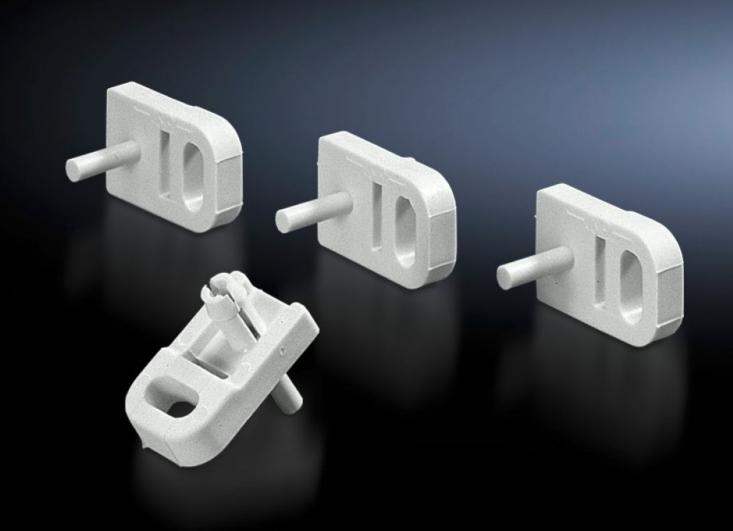

## PK 9583.000 - Wall mounting bracket for PK

For all PK enclosures.

## **Features**

| Model No.             | PK 9583.000                                                                                                                                     |
|-----------------------|-------------------------------------------------------------------------------------------------------------------------------------------------|
| Product description   | The enclosure can be screwed to the wall using four wall mounting brackets. The bracket is securely attached to the enclosure by means of pins. |
| Applications          | For all PK enclosures                                                                                                                           |
| Material              | Polyamide, grey                                                                                                                                 |
| Colour                | Similar to RAL 7035                                                                                                                             |
| Packs of              | 40 pc(s).                                                                                                                                       |
| Net weight            | 0.04                                                                                                                                            |
| Gross weight          | 0.151                                                                                                                                           |
| Customs tariff number | 83024900                                                                                                                                        |
| EAN                   | 4028177140394                                                                                                                                   |
| ETIM 9                | EC002625                                                                                                                                        |
| ECLASS 8.0            | 27189234                                                                                                                                        |