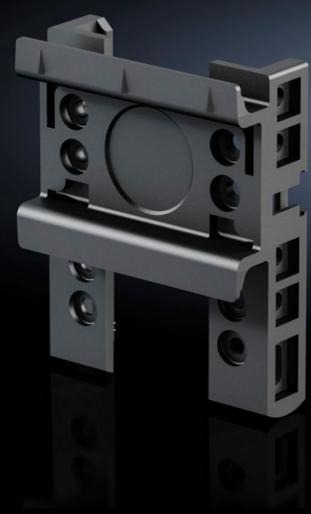

## SV 9635.600 - Support rail for Comfort component adaptors

For attaching starter and reverser combinations on Comfort component adaptors with adjustable support rail.

## **Features**

| Model No.             | SV 9635.600                                         |
|-----------------------|-----------------------------------------------------|
| Product description   | For attaching equipment and reverser combinations.  |
| Material              | Polyamide Fire protection corresponding to UL 94-V0 |
| Colour                | RAL 9005                                            |
| Supply includes       | Assembly parts                                      |
| Dimensions            | Width: 45 mm<br>Height: 56 mm                       |
| Packs of              | 10 pc(s).                                           |
| Net weight            | 0.1                                                 |
| Gross weight          | 0.143                                               |
| Customs tariff number | 85469010                                            |
| EAN                   | 4028177817241                                       |
| ETIM 9                | EC001285                                            |
| ECLASS 8.0            | 27141143                                            |