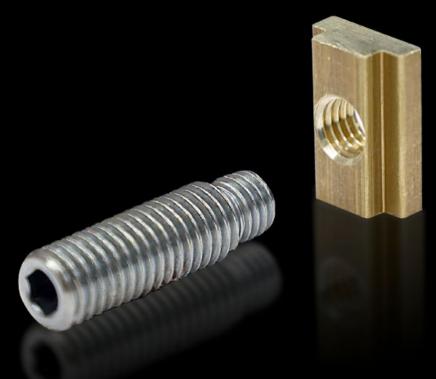

## SV 9640.370 - Terminal studs for Maxi-PLS

For connecting cables with ring terminals

## Features

| Model No.                    | SV 9640.370                                |
|------------------------------|--------------------------------------------|
| Product description          | For connecting cables with ring terminals. |
| Material                     | Terminal stud: Steel, zinc-plated          |
|                              | Sliding block: Copper alloy                |
| Supply includes              | Terminal studs                             |
|                              | Sliding blocks                             |
|                              | Assembly parts                             |
| To fit busbars               | Maxi-PLS 45 S/45                           |
| Dimensions                   | Thread: M12                                |
|                              | Thread length: 30 mm                       |
| Packs of                     | 3 pc(s).                                   |
| Net weight                   | 0.216                                      |
| Gross weight                 | 0.22                                       |
| Copper weight (kg per piece) | 0.07                                       |
| Customs tariff number        | 73181535                                   |
| EAN                          | 4028177238701                              |
| ETIM 9                       | EC002498                                   |
| ECLASS 8.0                   | 27379201                                   |