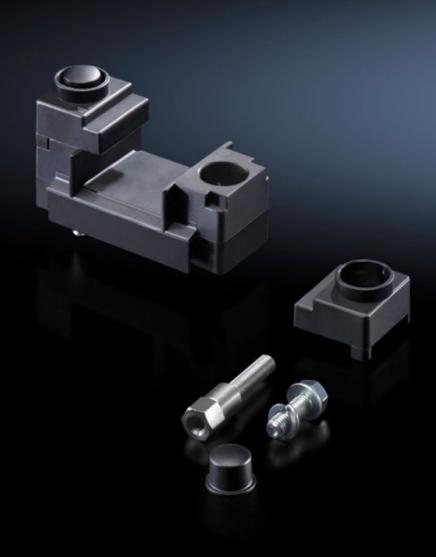

# Busbar support, suitable for top mounting

State: 04.08.2025 (Source: rittal.com/bg-bg)

## SV 9649.160 - Busbar support, suitable for top mounting

For the attachment of Maxi-PLS busbars, by inserting into the supports, not suitable for top-mounting.