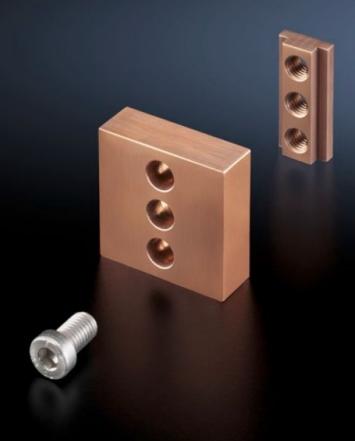

# SV 9650.181 - Contact piece

For contacting the connection brackets to the Maxi-PLS busbars.

#### **Features**

| Model No.                    | SV 9650.181                                                    |
|------------------------------|----------------------------------------------------------------|
| Applications                 | For contacting the connection brackets to the Maxi-PLS busbars |
| Material                     | E-Cu                                                           |
| Supply includes              | Contact piece<br>Sliding block                                 |
|                              | Assembly parts                                                 |
| To fit busbars               | Maxi-PLS 3200                                                  |
| Packs of                     | 1 pc(s).                                                       |
| Net weight                   | 1.1                                                            |
| Gross weight                 | 1.124                                                          |
| Copper weight (kg per piece) | 1.08                                                           |
| Customs tariff number        | 74198090                                                       |
| EAN                          | 4028177643031                                                  |
| ETIM 9                       | EC002525                                                       |
| ECLASS 8.0                   | 27400613                                                       |
|                              |                                                                |