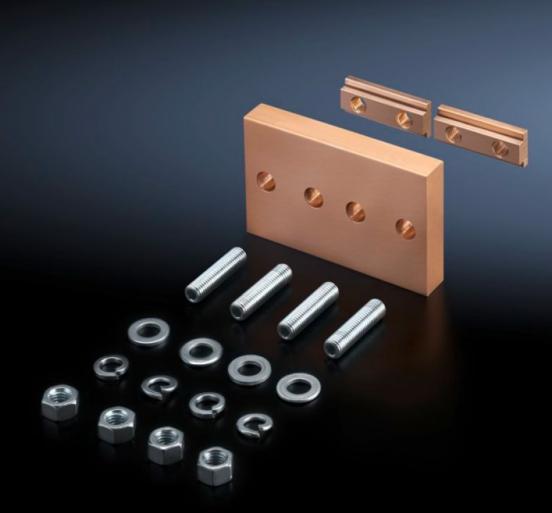

### SV 9650.191 - Longitudinal connector E-Cu

For simple baying connection of Maxi-PLS busbars.

#### Features

| SV 9650.191                                      |
|--------------------------------------------------|
| For simple baying connection of Maxi-PLS busbars |
| E-Cu                                             |
| Longitudinal connectors                          |
| Sliding blocks                                   |
| Bolts                                            |
| Assembly parts                                   |
| Maxi-PLS 60                                      |
| 1 pc(s).                                         |
| 2.21                                             |
| 2.221                                            |
| 1.87                                             |
| 74198090                                         |
| 4028177643048                                    |
| EC002525                                         |
| 27400613                                         |
|                                                  |