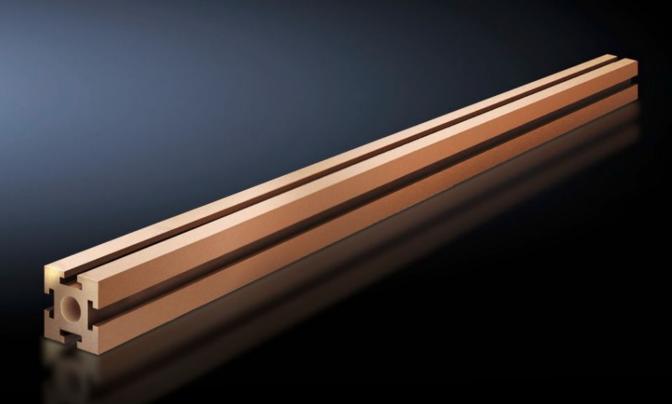

## SV 9650.202 - Maxi-PLS busbar, E-Cu for Maxi-PLS 60 system

Size: 60x60 mm, bar cross-section: 2323 mm<sup>2</sup>

## Features

| SV 9650.202                                |
|--------------------------------------------|
| For assembling cable connection systems.   |
| E-Cu                                       |
| 2323 mm²                                   |
| 451 mm                                     |
| May be cut individually to required length |
| Width: = 600 mm                            |
| 1 pc(s).                                   |
| 9.364                                      |
| 9.364                                      |
| 9.36                                       |
| 74071000                                   |
| 4028177940192                              |
| EC001522                                   |
| 27370303                                   |
|                                            |