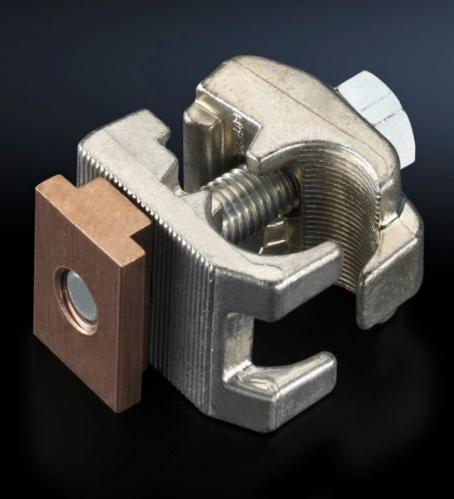

## SV 9650.325 - Connection clamp for round conductors

For the connection of round conductors.

#### **Features**

| Model No.                      | SV 9650.325                                                                                             |
|--------------------------------|---------------------------------------------------------------------------------------------------------|
| Product description            | For the connection of round conductors.                                                                 |
| Material                       | Connection clamp: Brass, tin-plated<br>Terminal stud: Steel, zinc-plated<br>Sliding block: Copper alloy |
| Supply includes                | Connection clamp Terminal studs Sliding block Assembly parts                                            |
| To fit busbars                 | Maxi-PLS 60                                                                                             |
| Connection of round conductors | 95 - 300 mm²                                                                                            |
| Packs of                       | 1 pc(s).                                                                                                |
| Net weight                     | 0.4                                                                                                     |
| Gross weight                   | 0.428                                                                                                   |
| Customs tariff number          | 85369010                                                                                                |
| EAN                            | 4028177580633                                                                                           |
| ETIM 9                         | EC002525                                                                                                |
| ECLASS 8.0                     | 27141146                                                                                                |