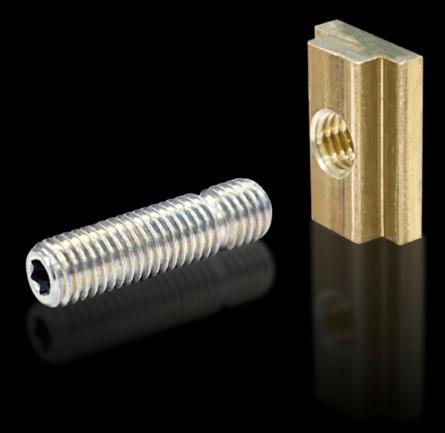

### SV 9650.370 - Terminal studs for Maxi-PLS

For connecting cables with ring terminals

#### **Features**

| Model No.             | SV 9650.370                                |
|-----------------------|--------------------------------------------|
| Product description   | For connecting cables with ring terminals. |
| Material              | Terminal stud: Steel, zinc-plated          |
|                       | Sliding block: Copper alloy                |
| Supply includes       | Terminal studs                             |
|                       | Sliding blocks                             |
|                       | Assembly parts                             |
| To fit busbars        | Maxi-PLS 60                                |
| Dimensions            | Thread: M12                                |
|                       | Thread length: 32 mm                       |
| Packs of              | 3 pc(s).                                   |
| Net weight            | 0.3                                        |
| Gross weight          | 0.347                                      |
| Customs tariff number | 73181535                                   |
| EAN                   | 4028177239548                              |
| ETIM 9                | EC002498                                   |
| ECLASS 8.0            | 27379201                                   |
|                       |                                            |