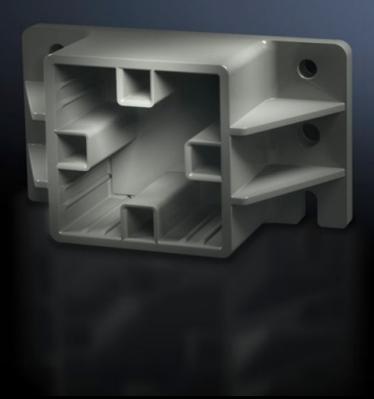

## SV 9659.010 - End supports for Maxi-PLS busbars

For attaching Maxi-PLS busbars on the sides by insertion into the supports.

#### **Features**

| Model No.             | SV 9659.010                                                                                                                         |
|-----------------------|-------------------------------------------------------------------------------------------------------------------------------------|
| Product description   | For attaching Maxi-PLS busbars when used as a cable connection system. The stepped configuration ensures simple cable installation. |
| Material              | Polyamide Fire protection corresponding to UL 94-V0                                                                                 |
| Colour                | Similar to RAL 9011                                                                                                                 |
| Supply includes       | Assembly parts                                                                                                                      |
| To fit busbars        | Maxi-PLS 60                                                                                                                         |
| Packs of              | 2 pc(s).                                                                                                                            |
| Net weight            | 0.4                                                                                                                                 |
| Gross weight          | 0.42                                                                                                                                |
| Customs tariff number | 39269097                                                                                                                            |
| EAN                   | 4028177400870                                                                                                                       |
| ETIM 9                | EC001166                                                                                                                            |
| ECLASS 8.0            | 27400607                                                                                                                            |