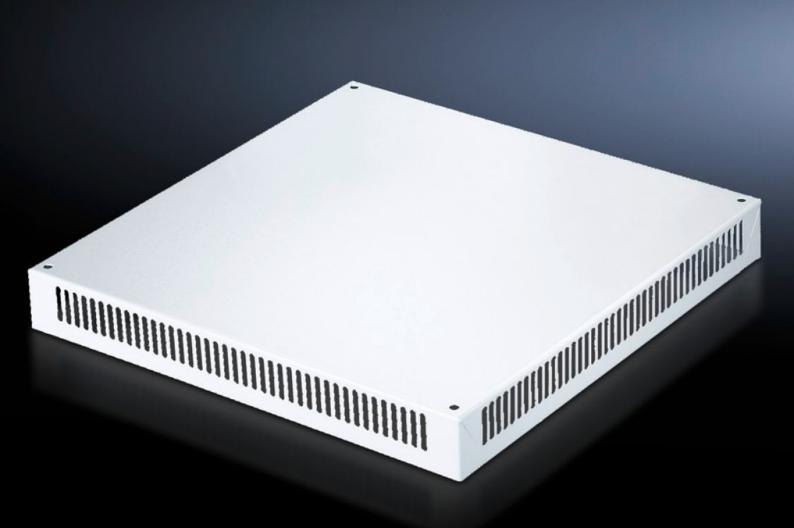

## SV 9659.525 Roof plate IP 2X with ventilation hole

State: 23.08.2025 (Source: rittal.com/bg-bg)

## SV 9659.525 - Roof plate IP 2X with ventilation hole for TS

For enclosures without roof plate and in exchange for the standard roof in other TS enclosures.

## **Features**

| Model No.             | SV 9659.525                                                                                     |
|-----------------------|-------------------------------------------------------------------------------------------------|
| Applications          | For enclosures without roof plate and in exchange for the standard roof in other TS enclosures. |
| Material              | Sheet steel, 1.5 mm                                                                             |
| Surface finish        | Textured paint                                                                                  |
| Colour                | RAL 7035                                                                                        |
| Supply includes       | Assembly parts                                                                                  |
| Build-up height       | 72 mm                                                                                           |
| To fit                | Width: = 600 mm<br>Depth: = 800 mm                                                              |
| Packs of              | 1 pc(s).                                                                                        |
| Net weight            | 7.8                                                                                             |
| Gross weight          | 8.1                                                                                             |
| Customs tariff number | 94039910                                                                                        |
| EAN                   | 4028177465091                                                                                   |
| ETIM 9                | EC000744                                                                                        |
| ECLASS 8.0            | 27182405                                                                                        |
|                       |                                                                                                 |