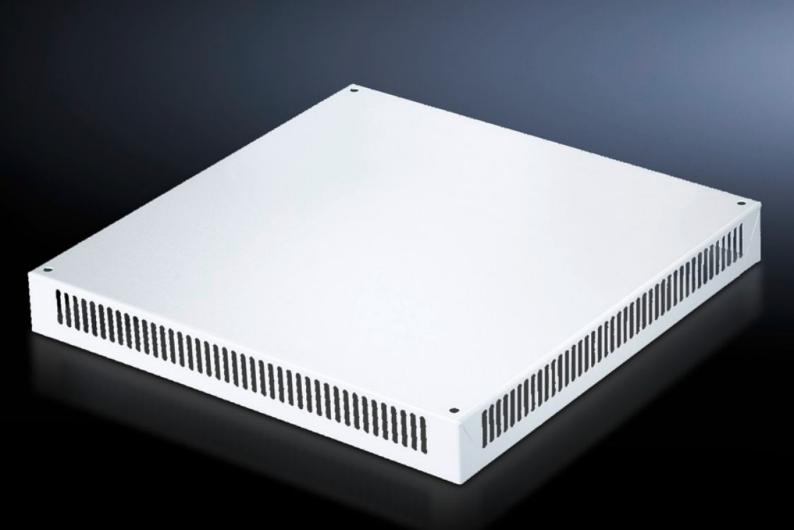

## SV 9659.555 Roof plate IP 2X with ventilation hole

State: 02.08.2025 (Source: rittal.com/bg-bg)

## SV 9659.555 - Roof plate IP 2X with ventilation hole for TS

For enclosures without roof plate and in exchange for the standard roof in other TS enclosures.

## **Features**

| Model No.             | SV 9659.555                                                                                     |
|-----------------------|-------------------------------------------------------------------------------------------------|
| Applications          | For enclosures without roof plate and in exchange for the standard roof in other TS enclosures. |
| Material              | Sheet steel, 1.5 mm                                                                             |
| Surface finish        | Textured paint                                                                                  |
| Colour                | RAL 7035                                                                                        |
| Supply includes       | Assembly parts                                                                                  |
| Build-up height       | 72 mm                                                                                           |
| To fit                | Width: = 1,200 mm<br>Depth: = 800 mm                                                            |
| Packs of              | 1 pc(s).                                                                                        |
| Net weight            | 14.75                                                                                           |
| Gross weight          | 15.01                                                                                           |
| Customs tariff number | 73269098                                                                                        |
| EAN                   | 4028177465138                                                                                   |
| ETIM 9                | EC002525                                                                                        |
| ECLASS 8.0            | 27182405                                                                                        |
|                       |                                                                                                 |