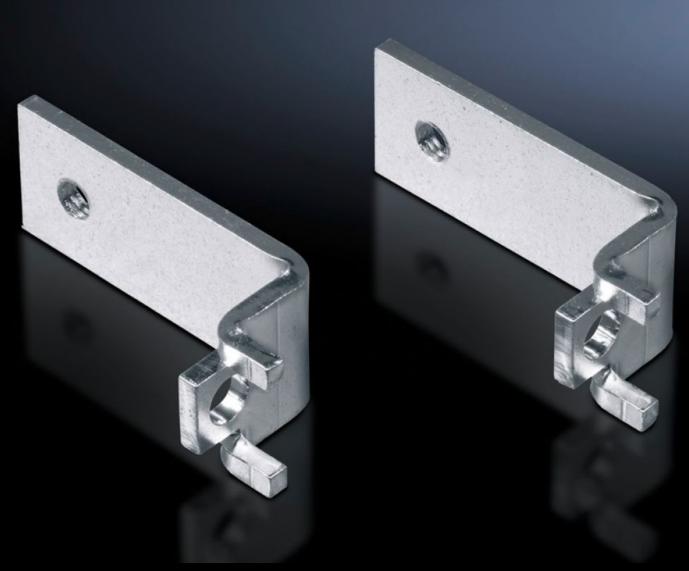

## SV 9660.090 - Mounting bracket for contact hazard protection cover

For the attachment of contact hazard protection covers.

## **Features**

| Model No.                     | SV 9660.090                                                                                                    |
|-------------------------------|----------------------------------------------------------------------------------------------------------------|
| Product description           | For the attachment of contact hazard protection covers. Tapped hole M6.                                        |
| Material                      | Sheet steel                                                                                                    |
| Surface finish                | Zinc-plated                                                                                                    |
| Supply includes               | Assembly screws                                                                                                |
| Assembly instruction          | The mounting bracket is fitted to the enclosure frame.                                                         |
| Packs of                      | 24 pc(s).                                                                                                      |
| Net weight                    | 0.864                                                                                                          |
| Gross weight                  | 0.97                                                                                                           |
| PCF per pack (cradle-to-gate) | 3.7 kg CO2 eq (Cat B)                                                                                          |
| Note on PCF category          | Category B: PCF value (cradle-to-gate) based on the product weight, approximately calculated and self-declared |
| Customs tariff number         | 73182900                                                                                                       |
| EAN                           | 4028177448322                                                                                                  |
| ETIM 9                        | EC002620                                                                                                       |
| ECLASS 8.0                    | 27400613                                                                                                       |
|                               |                                                                                                                |