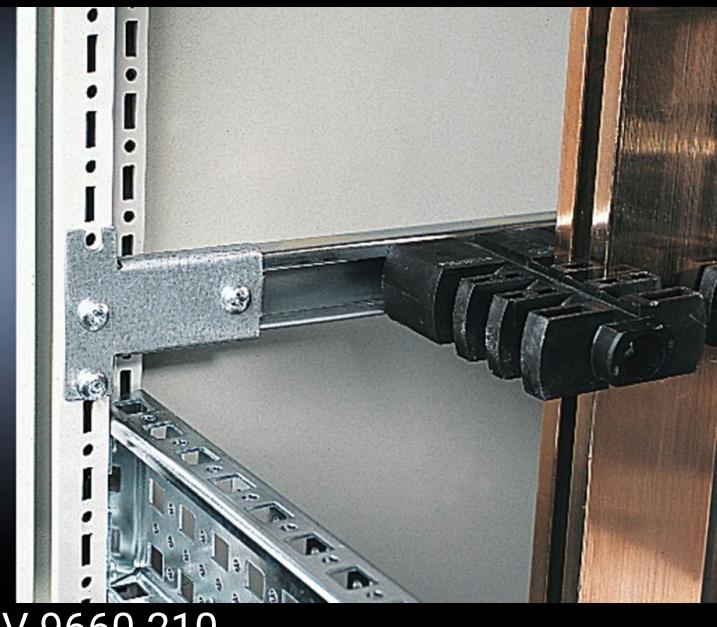

## SV 9660.210 - C rails for stacking insulator

For attaching cables and lines and for mounting stacking insulators.

## **Features**

| Model No.             | SV 9660.210                                                          |
|-----------------------|----------------------------------------------------------------------|
| Product description   | For attaching cables and lines and for mounting stacking insulators. |
| Material              | Sheet steel                                                          |
| Supply includes       | 4 C rails                                                            |
|                       | 8 brackets                                                           |
|                       | Assembly parts                                                       |
| To fit                | Enclosure type: TS                                                   |
|                       | SE                                                                   |
|                       | Width: = 600 mm                                                      |
|                       | Depth: = 600 mm                                                      |
| Packs of              | 4 pc(s).                                                             |
| Net weight            | 2.148                                                                |
| Gross weight          | 2.348                                                                |
| Customs tariff number | 73269098                                                             |
| EAN                   | 4028177296473                                                        |
| ETIM 9                | EC002525                                                             |
| ECLASS 8.0            | 27400501                                                             |