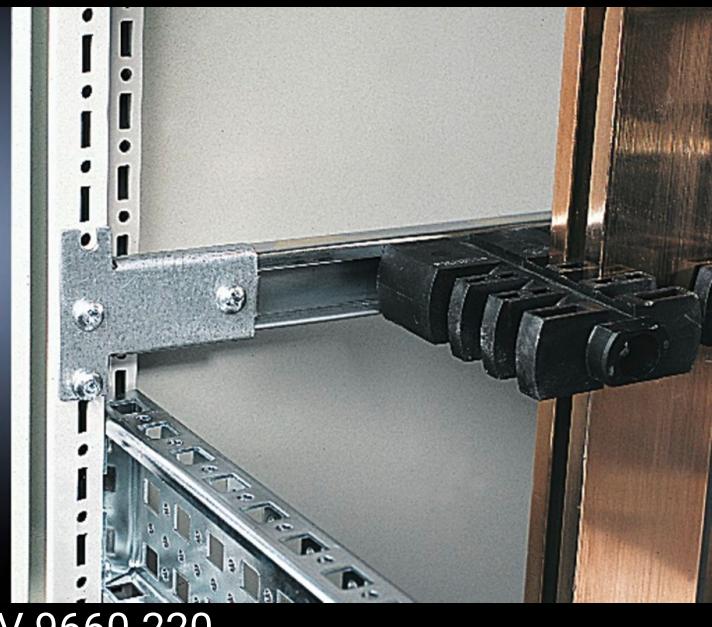

## SV 9660.220 - C rails for stacking insulator

For attaching cables and lines and for mounting stacking insulators.

## **Features**

| Model No.             | SV 9660.220                                                          |
|-----------------------|----------------------------------------------------------------------|
| Product description   | For attaching cables and lines and for mounting stacking insulators. |
| Material              | Sheet steel                                                          |
| Supply includes       | 4 C rails                                                            |
|                       | 8 brackets                                                           |
|                       | Assembly parts                                                       |
| To fit                | Enclosure type: TS                                                   |
|                       | SE                                                                   |
|                       | Width: = 800 mm                                                      |
|                       | Depth: = 800 mm                                                      |
| Packs of              | 4 pc(s).                                                             |
| Net weight            | 2.756                                                                |
| Gross weight          | 2.957                                                                |
| Customs tariff number | 73269098                                                             |
| EAN                   | 4028177296466                                                        |
| ETIM 9                | EC002525                                                             |
| ECLASS 8.0            | 27400501                                                             |