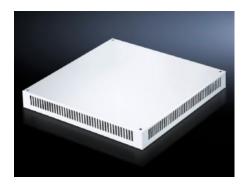

## SV 9660.235 Roof plate IP 2X with ventilation hole

State: 23.08.2025 (Source: rittal.com/bg-bg)

## SV 9660.235 - Roof plate IP 2X with ventilation hole for TS

For enclosures without roof plate and in exchange for the standard roof in other TS enclosures.

## **Features**

| Model No.             | SV 9660.235                                                                                     |
|-----------------------|-------------------------------------------------------------------------------------------------|
| Applications          | For enclosures without roof plate and in exchange for the standard roof in other TS enclosures. |
| Material              | Sheet steel, 1.5 mm                                                                             |
| Surface finish        | Textured paint                                                                                  |
| Colour                | RAL 7035                                                                                        |
| Supply includes       | Assembly parts                                                                                  |
| Build-up height       | 72 mm                                                                                           |
| To fit                | Width: = 600 mm<br>Depth: = 600 mm                                                              |
| Packs of              | 1 pc(s).                                                                                        |
| Net weight            | 5.924                                                                                           |
| Gross weight          | 6.66                                                                                            |
| Customs tariff number | 94039910                                                                                        |
| EAN                   | 4028177464940                                                                                   |
| ETIM 9                | EC000744                                                                                        |
| ECLASS 8.0            | 27182405                                                                                        |
|                       |                                                                                                 |