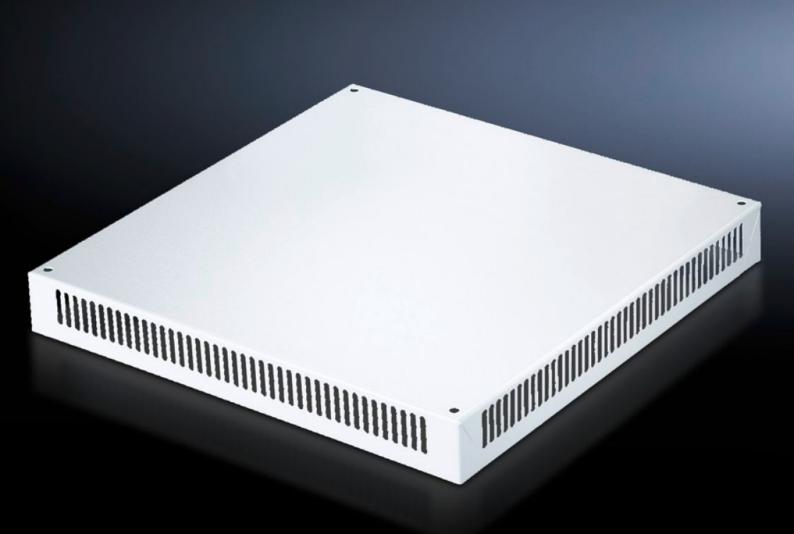

## SV 9660.235 Roof plate IP 2X with ventilation hole

State: 23.08.2025 (Source: rittal.com/bg-bg)

## SV 9660.235 - Roof plate IP 2X with ventilation hole for TS

For enclosures without roof plate and in exchange for the standard roof in other TS enclosures.

## **Features**

| Model No.             | SV 9660.235                                                                                     |
|-----------------------|-------------------------------------------------------------------------------------------------|
| Applications          | For enclosures without roof plate and in exchange for the standard roof in other TS enclosures. |
| Material              | Sheet steel, 1.5 mm                                                                             |
| Surface finish        | Textured paint                                                                                  |
| Colour                | RAL 7035                                                                                        |
| Supply includes       | Assembly parts                                                                                  |
| Build-up height       | 72 mm                                                                                           |
| To fit                | Width: = 600 mm<br>Depth: = 600 mm                                                              |
| Packs of              | 1 pc(s).                                                                                        |
| Net weight            | 5.924                                                                                           |
| Gross weight          | 6.66                                                                                            |
| Customs tariff number | 94039910                                                                                        |
| EAN                   | 4028177464940                                                                                   |
| ETIM 9                | EC000744                                                                                        |
| ECLASS 8.0            | 27182405                                                                                        |
|                       |                                                                                                 |