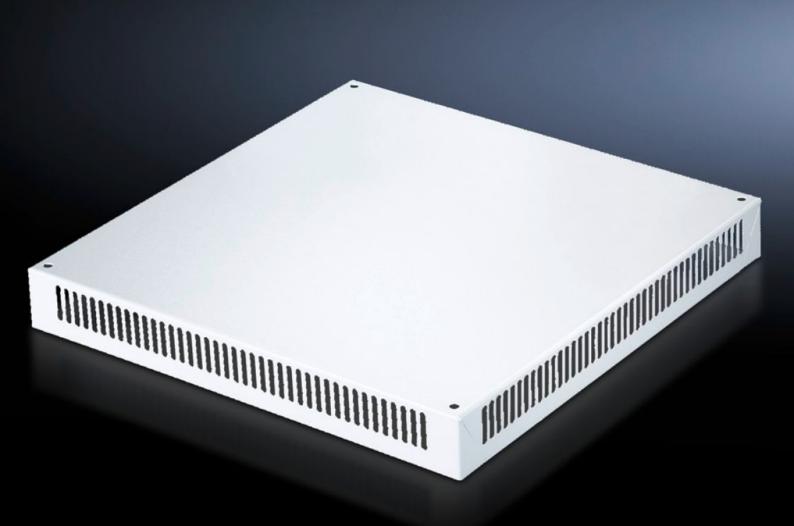

## SV 9660.265 - Roof plate IP 2X with ventilation hole for TS

For enclosures without roof plate and in exchange for the standard roof in other TS enclosures.

## **Features**

| Model No.             | SV 9660.265                                                                                     |
|-----------------------|-------------------------------------------------------------------------------------------------|
| Applications          | For enclosures without roof plate and in exchange for the standard roof in other TS enclosures. |
| Material              | Sheet steel, 1.5 mm                                                                             |
| Surface finish        | Textured paint                                                                                  |
| Colour                | RAL 7035                                                                                        |
| Supply includes       | Assembly parts                                                                                  |
| Build-up height       | 72 mm                                                                                           |
| To fit                | Width: = 1,200 mm<br>Depth: = 600 mm                                                            |
| Packs of              | 1 pc(s).                                                                                        |
| Weight/pack           | 12 kg                                                                                           |
| Customs tariff number | 94039910                                                                                        |
| EAN                   | 4028177464971                                                                                   |
| ETIM 7.0              | EC000744                                                                                        |
| ECLASS 8.0            | 27182405                                                                                        |