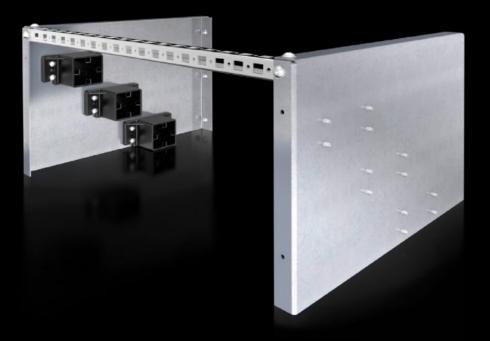

## SV 9660.980 - Compact infeed for Maxi-PLS

For individual use as a 3-pole cable connection bar system. Direct mounting on the mounting plate or punched section without mounting flange.

## Features

| Model No.             | SV 9660.980                                                                                                                                   |
|-----------------------|-----------------------------------------------------------------------------------------------------------------------------------------------|
| Product description   | For individual use as a 3-pole cable connection bar system. Direct mounting on the mounting plate or punched section without mounting flange. |
| Material              | End support: Polyamide (PA 6)                                                                                                                 |
|                       | Retaining plate: Sheet steel, zinc-plated                                                                                                     |
|                       | Punched rail: Sheet steel, zinc-plated                                                                                                        |
| Supply includes       | 6 end supports                                                                                                                                |
|                       | 2 support plates for end supports                                                                                                             |
|                       | 1 punched rail 23 x 23 mm (length 495 mm)                                                                                                     |
|                       | Assembly parts                                                                                                                                |
| To fit busbars        | Maxi-PLS 45 S/45                                                                                                                              |
| Packs of              | 1 pc(s).                                                                                                                                      |
| Net weight            | 5.221                                                                                                                                         |
| Gross weight          | 5.7                                                                                                                                           |
| Customs tariff number | 85369001                                                                                                                                      |
| EAN                   | 4028177525726                                                                                                                                 |
| ETIM 9                | EC004592                                                                                                                                      |
| ECLASS 8.0            | 27400613                                                                                                                                      |
|                       |                                                                                                                                               |