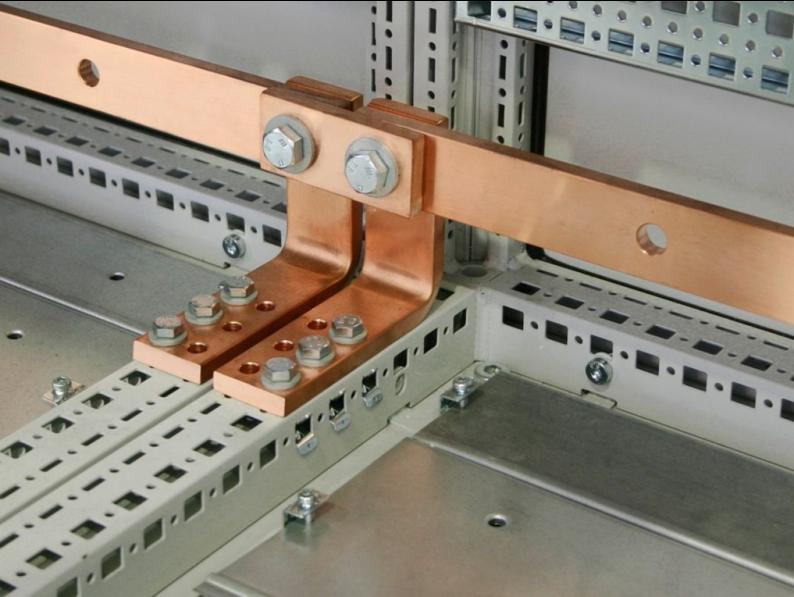

# SV 9661.230 - PE/PEN combination angle E-Cu for PE/ PEN combinations

The PE/PEN combination, comprising busbars, combination angles and baying brackets, supports type-tested configurations as per IEC 61 439-1.

#### Features

| Model No.                                 | SV 9661.230                                                                                                                                                            |  |
|-------------------------------------------|------------------------------------------------------------------------------------------------------------------------------------------------------------------------|--|
| Product description                       | The PE/PEN combination, comprising busbars, combination angle<br>and baying brackets, supports type-tested configurations as per IE<br>61 439-1.                       |  |
| Benefits                                  | Thanks to the pre-assembled combination angles, baying brackets<br>and busbars customised to match the enclosure width, assembly is<br>time-saving with cost reduction |  |
| Applications                              | Form 2-4<br>Other                                                                                                                                                      |  |
| Material                                  | E-Cu                                                                                                                                                                   |  |
| Supply includes                           | Assembly parts                                                                                                                                                         |  |
| Approved short-circuit current capability | Icw 30 kA, 1 sec.                                                                                                                                                      |  |
| To fit busbars                            | Busbar E-Cu with integral punchings                                                                                                                                    |  |
| OUT_CROSS_SECTION_COL_SM                  | 30 - 10 mm                                                                                                                                                             |  |
| To fit busbars                            | Width: 30<br>Height: 10 mm                                                                                                                                             |  |
| Packs of                                  | 4 pc(s).                                                                                                                                                               |  |
| Net weight                                | 2                                                                                                                                                                      |  |
| Gross weight                              | 2.177                                                                                                                                                                  |  |
| Copper weight (kg per piece)              | 0.39                                                                                                                                                                   |  |
| Customs tariff number                     | 74198090                                                                                                                                                               |  |
| EAN                                       | 4028177546653                                                                                                                                                          |  |
|                                           |                                                                                                                                                                        |  |