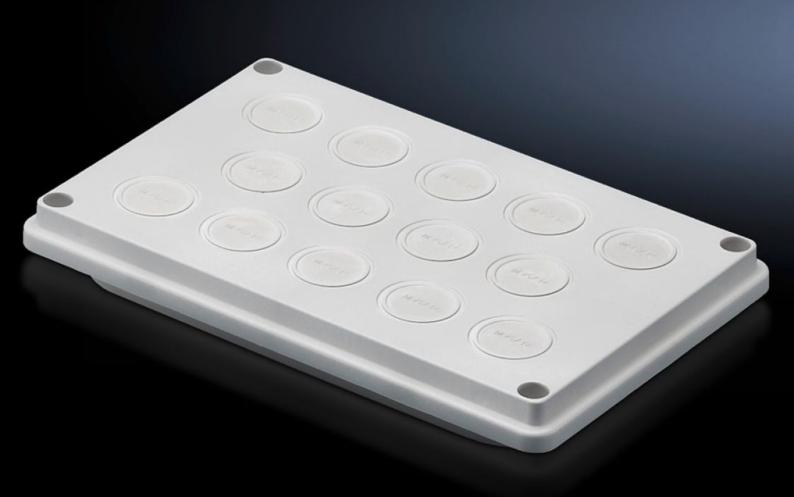

# SV 9665.750 - Cable entry gland for roof plate

Cable entry glands for roof plates, with metric knockouts, sealing membranes, entry glands, or sealed.

#### **Features**

| Model No.                            | SV 9665.750                                      |
|--------------------------------------|--------------------------------------------------|
| Design                               | 14 x M25/32                                      |
| Product description                  | For simple, secure cable entry in the roof zone. |
| Material                             | Insulating material                              |
| Colour                               | RAL 7035                                         |
| Supply includes                      | Seal included                                    |
| No. of metric knockouts              | 14 x M25/M32                                     |
| Dimensions                           | Width: 250 mm<br>Depth: 160 mm                   |
| IP protection category to IEC 60 529 | IP 55                                            |
| Packs of                             | 1 pc(s).                                         |
| Net weight                           | 0.25                                             |
| Gross weight                         | 0.279                                            |
| Customs tariff number                | 39269097                                         |
| EAN                                  | 4028177382442                                    |
| ETIM 9                               | EC000211                                         |
|                                      |                                                  |