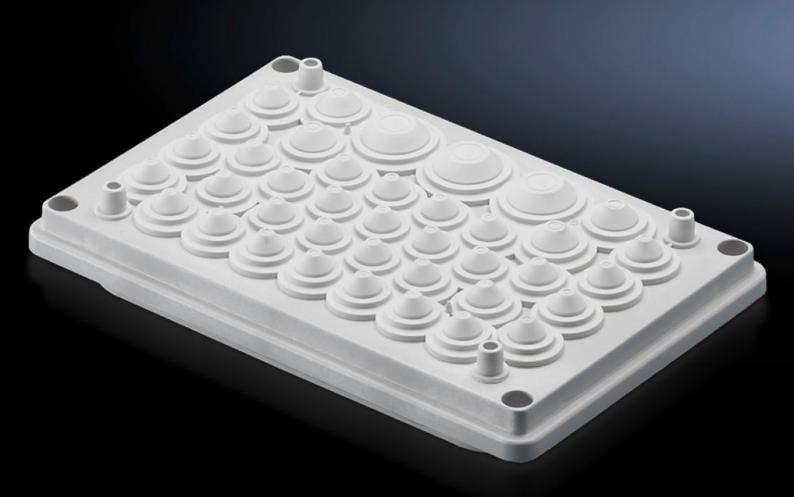

## SV 9665.770 - Cable entry gland for roof plate

Cable entry glands for roof plates, with metric knockouts, sealing membranes, entry glands, or sealed.

## **Features**

| Model No.                            | SV 9665.770                                                                 |
|--------------------------------------|-----------------------------------------------------------------------------|
| Design                               | with sealing membranes 32 x Ø 7 – 16 mm, 4 x Ø 10 – 20 mm, 3 x Ø 14 – 26 mm |
| Product description                  | For simple, secure cable entry in the roof zone.                            |
| Material                             | Insulating material                                                         |
| Colour                               | RAL 7035                                                                    |
| Supply includes                      | Seal included                                                               |
| Dimensions                           | Width: 250 mm<br>Depth: 160 mm                                              |
| IP protection category to IEC 60 529 | IP 55                                                                       |
| Packs of                             | 1 pc(s).                                                                    |
| Net weight                           | 0.3                                                                         |
| Gross weight                         | 0.341                                                                       |
| Customs tariff number                | 39269097                                                                    |
| EAN                                  | 4028177382466                                                               |
| ETIM 9                               | EC000211                                                                    |
| ECLASS 8.0                           | 27142421                                                                    |