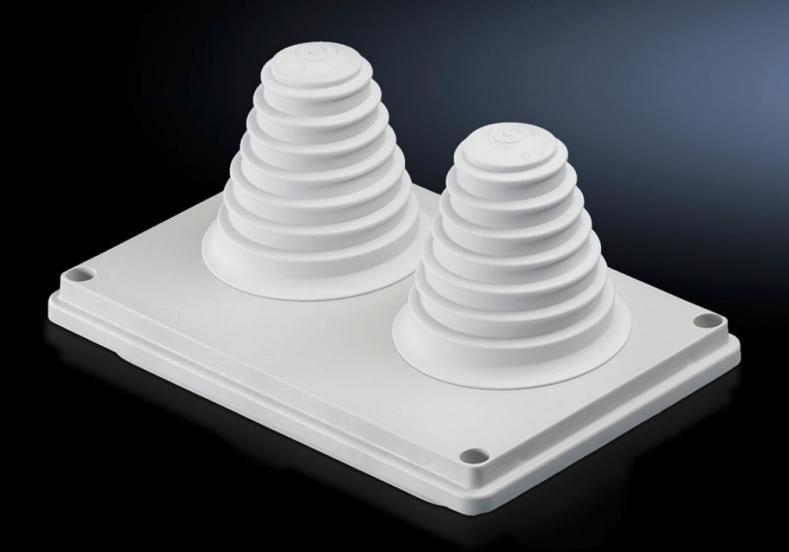

## SV 9665.780 - Cable entry gland for roof plate

Cable entry glands for roof plates, with metric knockouts, sealing membranes, entry glands, or sealed.

## **Features**

| Model No.                            | SV 9665.780                                      |
|--------------------------------------|--------------------------------------------------|
| Design                               | with entry fittings up to Ø 66 mm                |
| Product description                  | For simple, secure cable entry in the roof zone. |
| Material                             | Insulating material                              |
| Colour                               | RAL 7035                                         |
| Supply includes                      | Seal included                                    |
| Dimensions                           | Width: 250 mm<br>Depth: 160 mm                   |
| IP protection category to IEC 60 529 | IP 55                                            |
| Packs of                             | 1 pc(s).                                         |
| Net weight                           | 0.38                                             |
| Gross weight                         | 0.39                                             |
| Customs tariff number                | 85369095                                         |
| EAN                                  | 4028177382473                                    |
| ETIM 9                               | EC000211                                         |
| ECLASS 8.0                           | 27142421                                         |