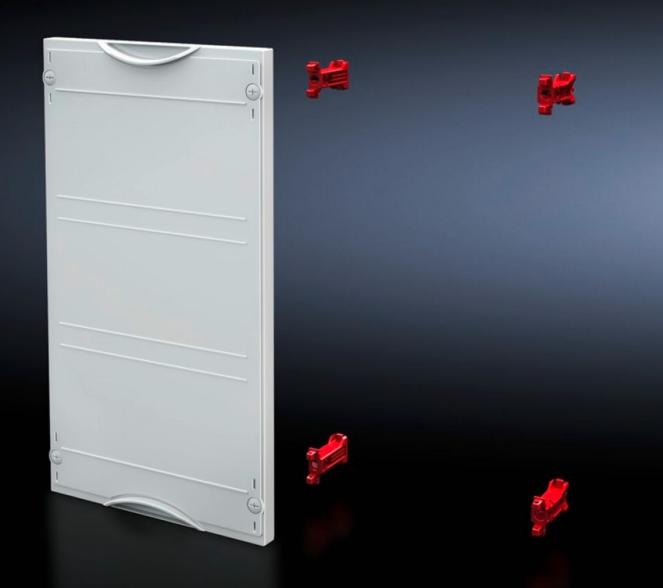

## SV 9666.030 - Contact hazard protection module

For covering free installation areas. Cover is prepared for a lead seal.

## Features

| Model No.             | SV 9666.030                                                              |
|-----------------------|--------------------------------------------------------------------------|
| Product description   | For covering free installation areas. Cover is prepared for a lead seal. |
| Material              | Cover: Polystyrene                                                       |
| Colour                | RAL 7035                                                                 |
| Supply includes       | Assembly parts                                                           |
| Dimensions            | Width: 250 mm<br>Height: 600 mm                                          |
| Size                  | Width units (WU) @ 250 mm: 1<br>Height units (U) @ 150 mm: 4             |
| Packs of              | 1 pc(s).                                                                 |
| Net weight            | 0.81                                                                     |
| Gross weight          | 0.84                                                                     |
| Customs tariff number | 94039910                                                                 |
| EAN                   | 4028177675940                                                            |
| ETIM 9                | EC000775                                                                 |
| ECLASS 8.0            | 27142414                                                                 |