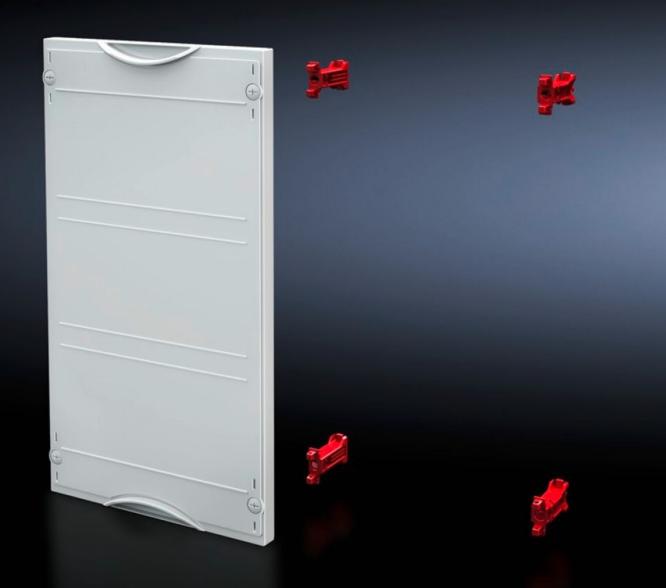

## SV 9666.050 - Contact hazard protection module

For covering free installation areas. Cover is prepared for a lead seal.

## Features

| Model No.             | SV 9666.050                                                              |
|-----------------------|--------------------------------------------------------------------------|
| Product description   | For covering free installation areas. Cover is prepared for a lead seal. |
| Material              | Cover: Polystyrene                                                       |
| Colour                | RAL 7035                                                                 |
| Supply includes       | Assembly parts                                                           |
| Dimensions            | Width: 500 mm<br>Height: 300 mm                                          |
| Size                  | Width units (WU) @ 250 mm: 2<br>Height units (U) @ 150 mm: 2             |
| Packs of              | 1 pc(s).                                                                 |
| Net weight            | 1.01                                                                     |
| Gross weight          | 1.02                                                                     |
| Customs tariff number | 94039910                                                                 |
| EAN                   | 4028177675964                                                            |
| ETIM 9                | EC000775                                                                 |
| ECLASS 8.0            | 27142414                                                                 |