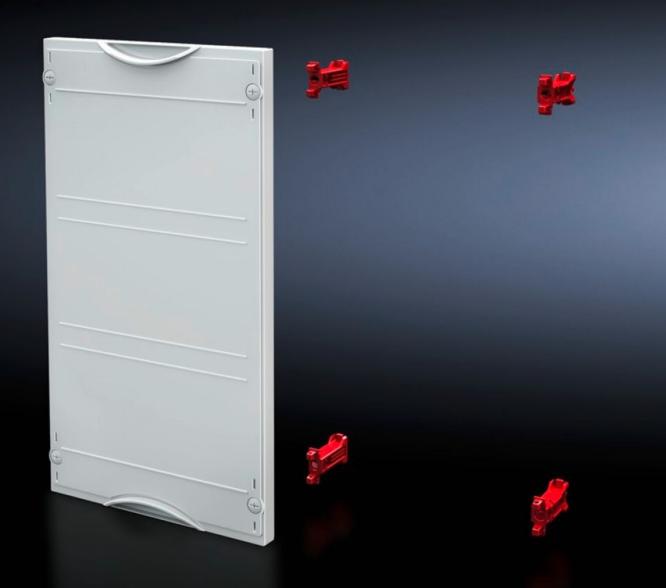

## SV 9666.053 - Contact hazard protection module

For covering free installation areas. Cover is prepared for a lead seal.