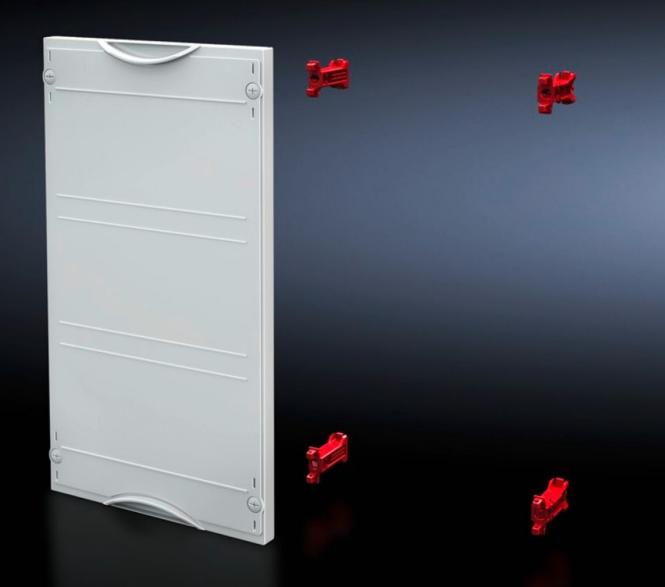

## SV 9666.070 - Contact hazard protection module

For covering free installation areas. Cover is prepared for a lead seal.

## Features

| Model No.             | SV 9666.070                                                              |
|-----------------------|--------------------------------------------------------------------------|
| Product description   | For covering free installation areas. Cover is prepared for a lead seal. |
| Material              | Cover: Polystyrene                                                       |
| Colour                | RAL 7035                                                                 |
| Supply includes       | Assembly parts                                                           |
| Dimensions            | Width: 500 mm<br>Height: 600 mm                                          |
| Size                  | Width units (WU) @ 250 mm: 2<br>Height units (U) @ 150 mm: 4             |
| Packs of              | 1 pc(s).                                                                 |
| Net weight            | 1.93                                                                     |
| Gross weight          | 1.94                                                                     |
| Customs tariff number | 94039910                                                                 |
| EAN                   | 4028177676008                                                            |
| ETIM 9                | EC000775                                                                 |
| ECLASS 8.0            | 27142414                                                                 |