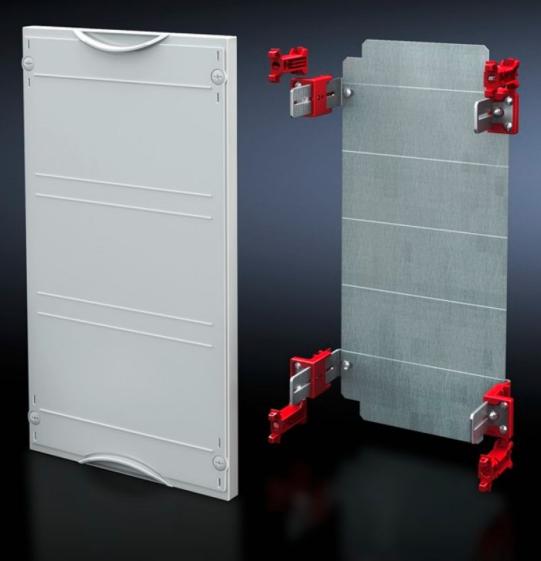

## SV 9666.080 - Mounting plate module

With mounting plate. Cover is prepared for a lead seal.

## Features

| Model No.                            | SV 9666.080                                                                  |
|--------------------------------------|------------------------------------------------------------------------------|
| Product description                  | Possible installation depth 105 - 140 mm. Cover is prepared for a lead seal. |
| Material                             | Cover: Polystyrene<br>Mounting plate: Sheet steel, zinc-plated               |
| Colour                               | RAL 7035                                                                     |
| Supply includes                      | Assembly parts                                                               |
| Dimensions                           | Width: 250 mm<br>Height: 150 mm                                              |
| Size                                 | Width units (WU) @ 250 mm: 1<br>Height units (U) @ 150 mm: 1                 |
| Dimensions mounting plate (W x<br>H) | 188 mm x 116 mm                                                              |
| Packs of                             | 1 pc(s).                                                                     |
| Net weight                           | 0.8                                                                          |
| Gross weight                         | 0.802                                                                        |
| Customs tariff number                | 94039910                                                                     |
| EAN                                  | 4028177676022                                                                |
| ETIM 9                               | EC001893                                                                     |
| ECLASS 8.0                           | 27400608                                                                     |
|                                      |                                                                              |