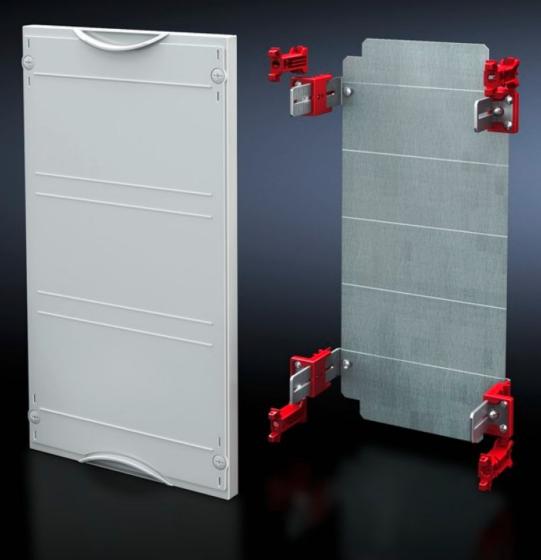

## SV 9666.090 - Mounting plate module

With mounting plate. Cover is prepared for a lead seal.

## Features

| Model No.                            | SV 9666.090                                                                  |
|--------------------------------------|------------------------------------------------------------------------------|
| Product description                  | Possible installation depth 105 - 140 mm. Cover is prepared for a lead seal. |
| Material                             | Cover: Polystyrene<br>Mounting plate: Sheet steel, zinc-plated               |
| Colour                               | RAL 7035                                                                     |
| Supply includes                      | Assembly parts                                                               |
| Dimensions                           | Width: 250 mm<br>Height: 300 mm                                              |
| Size                                 | Width units (WU) @ 250 mm: 1<br>Height units (U) @ 150 mm: 2                 |
| Dimensions mounting plate (W x<br>H) | 188 mm x 266 mm                                                              |
| Packs of                             | 1 pc(s).                                                                     |
| Net weight                           | 1.67                                                                         |
| Gross weight                         | 1.72                                                                         |
| Customs tariff number                | 94039910                                                                     |
| EAN                                  | 4028177676039                                                                |
| ETIM 9                               | EC001893                                                                     |
| ECLASS 8.0                           | 27400608                                                                     |
|                                      |                                                                              |