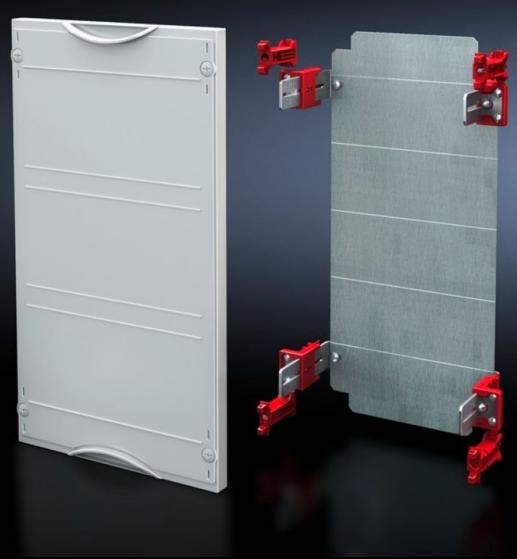

# SV 9666.100 - Mounting plate module

With mounting plate. Cover is prepared for a lead seal.

#### **Features**

| Model No.                         | SV 9666.100                                                                  |
|-----------------------------------|------------------------------------------------------------------------------|
| Product description               | Possible installation depth 105 - 140 mm. Cover is prepared for a lead seal. |
| Material                          | Cover: Polystyrene<br>Mounting plate: Sheet steel, zinc-plated               |
| Colour                            | RAL 7035                                                                     |
| Supply includes                   | Assembly parts                                                               |
| Dimensions                        | Width: 250 mm<br>Height: 450 mm                                              |
| Size                              | Width units (WU) @ 250 mm: 1<br>Height units (U) @ 150 mm: 3                 |
| Dimensions mounting plate (W x H) | 188 mm x 416 mm                                                              |
| Packs of                          | 1 pc(s).                                                                     |
| Net weight                        | 2.17                                                                         |
| Gross weight                      | 2.185                                                                        |
| Customs tariff number             | 94039910                                                                     |
| EAN                               | 4028177676046                                                                |
| ETIM 9                            | EC001893                                                                     |
| ECLASS 8.0                        | 27400608                                                                     |