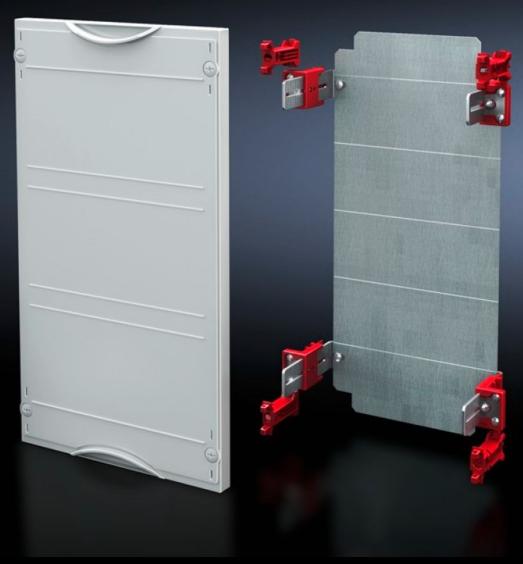

# SV 9666.110 - Mounting plate module

With mounting plate. Cover is prepared for a lead seal.

#### **Features**

| V 9666.110                                                                 |
|----------------------------------------------------------------------------|
|                                                                            |
| ossible installation depth 105 - 140 mm. Cover is prepared for a ead seal. |
| over: Polystyrene<br>lounting plate: Sheet steel, zinc-plated              |
| AL 7035                                                                    |
| ssembly parts                                                              |
| /idth: 250 mm<br>eight: 600 mm                                             |
| /idth units (WU) @ 250 mm: 1<br>eight units (U) @ 150 mm: 4                |
| 88 mm x 566 mm                                                             |
| pc(s).                                                                     |
| 77                                                                         |
| 92                                                                         |
| 5369001                                                                    |
| 028177676053                                                               |
| C001893                                                                    |
| 7400608                                                                    |
|                                                                            |