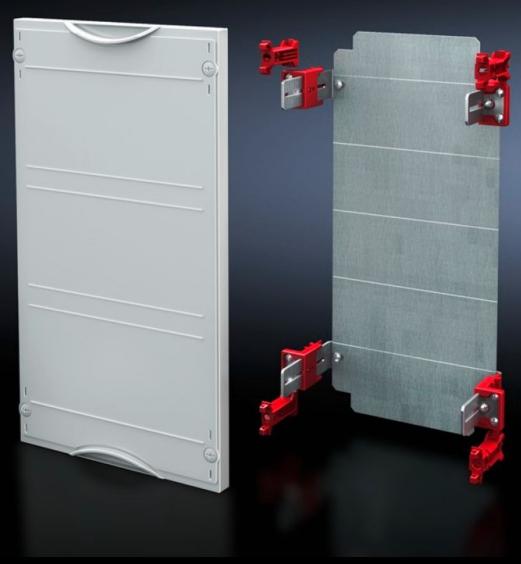

# SV 9666.120 - Mounting plate module

With mounting plate. Cover is prepared for a lead seal.

#### **Features**

| Model No.                         | SV 9666.120                                                                  |
|-----------------------------------|------------------------------------------------------------------------------|
| Product description               | Possible installation depth 105 - 140 mm. Cover is prepared for a lead seal. |
| Material                          | Cover: Polystyrene<br>Mounting plate: Sheet steel, zinc-plated               |
| Colour                            | RAL 7035                                                                     |
| Supply includes                   | Assembly parts                                                               |
| Dimensions                        | Width: 500 mm<br>Height: 150 mm                                              |
| Size                              | Width units (WU) @ 250 mm: 2<br>Height units (U) @ 150 mm: 1                 |
| Dimensions mounting plate (W x H) | 438 mm x 116 mm                                                              |
| Packs of                          | 1 pc(s).                                                                     |
| Net weight                        | 1.65                                                                         |
| Gross weight                      | 1.66                                                                         |
| Customs tariff number             | 94039910                                                                     |
| EAN                               | 4028177676060                                                                |
| ETIM 9                            | EC001893                                                                     |
| ECLASS 8.0                        | 27400608                                                                     |
|                                   |                                                                              |