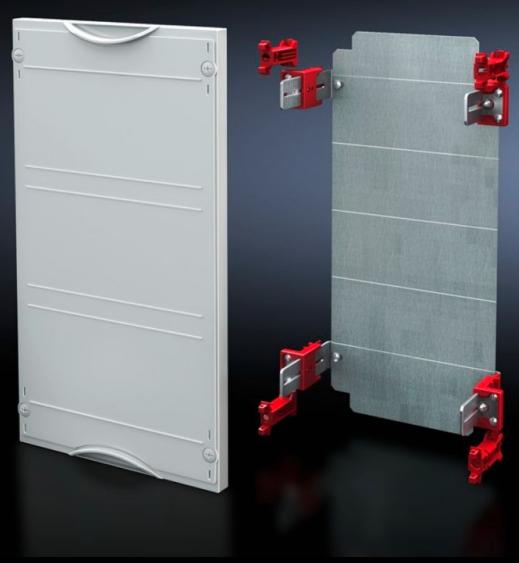

# SV 9666.130 - Mounting plate module

With mounting plate. Cover is prepared for a lead seal.

#### **Features**

| Model No.                         | SV 9666.130                                                                  |
|-----------------------------------|------------------------------------------------------------------------------|
| Product description               | Possible installation depth 105 - 140 mm. Cover is prepared for a lead seal. |
| Material                          | Cover: Polystyrene<br>Mounting plate: Sheet steel, zinc-plated               |
| Colour                            | RAL 7035                                                                     |
| Supply includes                   | Assembly parts                                                               |
| Dimensions                        | Width: 500 mm<br>Height: 300 mm                                              |
| Size                              | Width units (WU) @ 250 mm: 2<br>Height units (U) @ 150 mm: 2                 |
| Dimensions mounting plate (W x H) | 438 mm x 266 mm                                                              |
| Packs of                          | 1 pc(s).                                                                     |
| Net weight                        | 3.21                                                                         |
| Gross weight                      | 3.22                                                                         |
| Customs tariff number             | 94039910                                                                     |
| EAN                               | 4028177676077                                                                |
| ETIM 9                            | EC001893                                                                     |
| ECLASS 8.0                        | 27400608                                                                     |
|                                   |                                                                              |