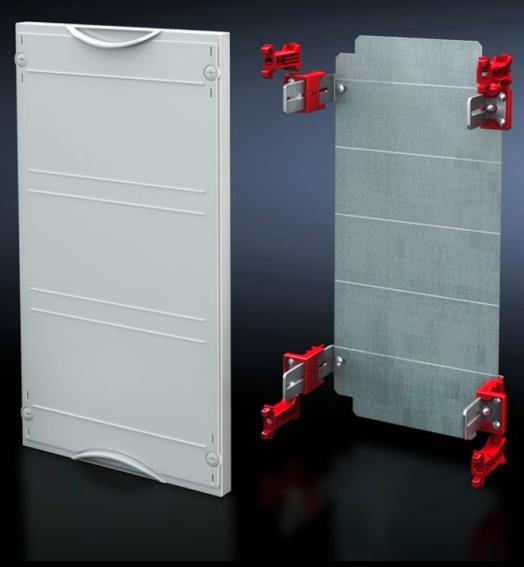

# SV 9666.133 - Mounting plate module

With mounting plate. Cover is prepared for a lead seal.

#### **Features**

| Model No.                         | SV 9666.133                                                                  |
|-----------------------------------|------------------------------------------------------------------------------|
| Product description               | Possible installation depth 105 - 140 mm. Cover is prepared for a lead seal. |
| Material                          | Cover: Polystyrene<br>Mounting plate: Sheet steel, zinc-plated               |
| Colour                            | RAL 7035                                                                     |
| Supply includes                   | Assembly parts                                                               |
| Dimensions                        | Width: 750 mm<br>Height: 300 mm                                              |
| Size                              | Width units (WU) @ 250 mm: 3<br>Height units (U) @ 150 mm: 2                 |
| Dimensions mounting plate (W x H) | 688 mm x 266 mm                                                              |
| Packs of                          | 1 pc(s).                                                                     |
| Net weight                        | 4.8                                                                          |
| Gross weight                      | 4.9                                                                          |
| Customs tariff number             | 94039910                                                                     |
| EAN                               | 4028177676084                                                                |
| ETIM 9                            | EC001893                                                                     |
| ECLASS 8.0                        | 27400608                                                                     |
|                                   |                                                                              |