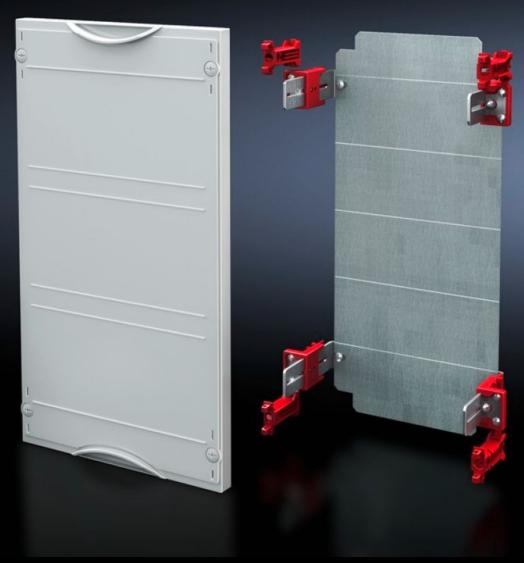

# SV 9666.140 - Mounting plate module

With mounting plate. Cover is prepared for a lead seal.

#### **Features**

| Model No.                         | SV 9666.140                                                                  |
|-----------------------------------|------------------------------------------------------------------------------|
| Product description               | Possible installation depth 105 - 140 mm. Cover is prepared for a lead seal. |
| Material                          | Cover: Polystyrene<br>Mounting plate: Sheet steel, zinc-plated               |
| Colour                            | RAL 7035                                                                     |
| Supply includes                   | Assembly parts                                                               |
| Dimensions                        | Width: 500 mm<br>Height: 450 mm                                              |
| Size                              | Width units (WU) @ 250 mm: 2<br>Height units (U) @ 150 mm: 3                 |
| Dimensions mounting plate (W x H) | 438 mm x 416 mm                                                              |
| Packs of                          | 1 pc(s).                                                                     |
| Net weight                        | 4.29                                                                         |
| Gross weight                      | 4.3                                                                          |
| Customs tariff number             | 94039910                                                                     |
| EAN                               | 4028177676091                                                                |
| ETIM 9                            | EC001893                                                                     |
| ECLASS 8.0                        | 27400608                                                                     |
|                                   |                                                                              |