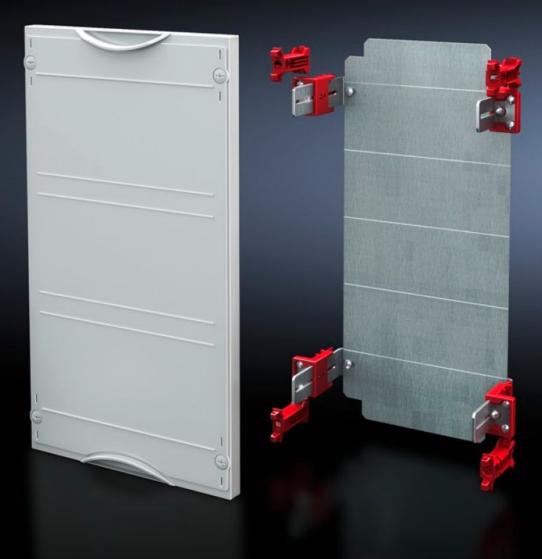

## SV 9666.143 - Mounting plate module

With mounting plate. Cover is prepared for a lead seal.