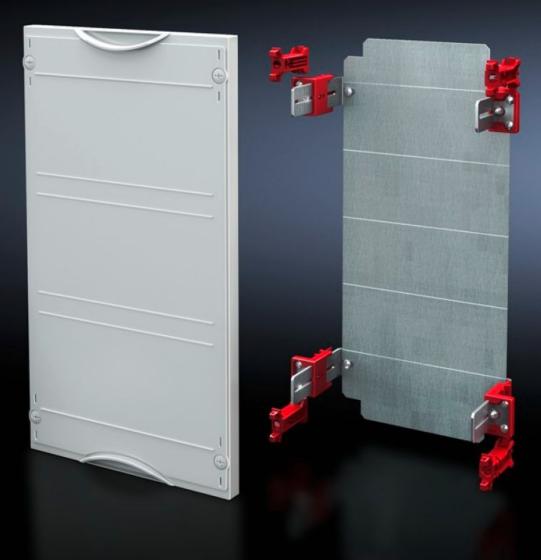

## SV 9666.150 - Mounting plate module

With mounting plate. Cover is prepared for a lead seal.