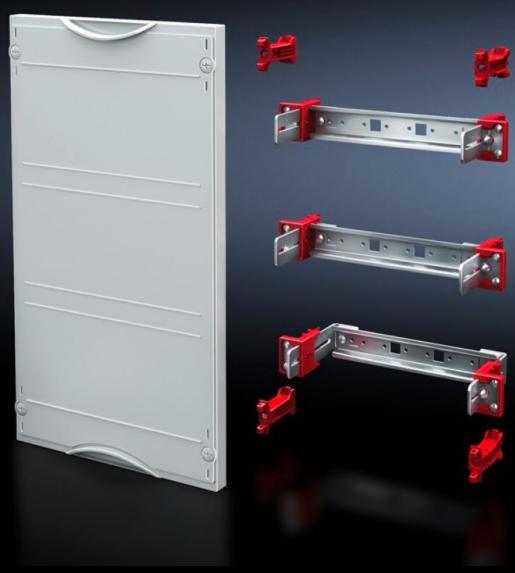

## SV 9666.160 - Support rail module

For installing terminal blocks, switchgear, etc. With support rails 35/15 mm. Cover is prepared for a lead seal.

#### **Features**

| Model No.                     | SV 9666.160                                                                                                                                             |
|-------------------------------|---------------------------------------------------------------------------------------------------------------------------------------------------------|
| Product description           | For installing terminal blocks, switchgear, etc. with support rails 35 x 15 mm. Adjustable on a 25 mm pitch pattern. Cover is prepared for a lead seal. |
| Material                      | Cover: Polystyrene<br>Support rail: Sheet steel, zinc-plated                                                                                            |
| Colour                        | RAL 7035                                                                                                                                                |
| Supply includes               | Assembly parts                                                                                                                                          |
| Dimensions                    | Width: 250 mm<br>Height: 150 mm                                                                                                                         |
| Size                          | Width units (WU) @ 250 mm: 1<br>Height units (U) @ 150 mm: 1                                                                                            |
| Number of support rails 35/15 | 1                                                                                                                                                       |
| Packs of                      | 1 pc(s).                                                                                                                                                |
| Net weight                    | 0.55                                                                                                                                                    |
| Gross weight                  | 0.574                                                                                                                                                   |
| Customs tariff number         | 85369001                                                                                                                                                |
| EAN                           | 4028177676121                                                                                                                                           |
| ETIM 9                        | EC000264                                                                                                                                                |
| ECLASS 8.0                    | 27142411                                                                                                                                                |