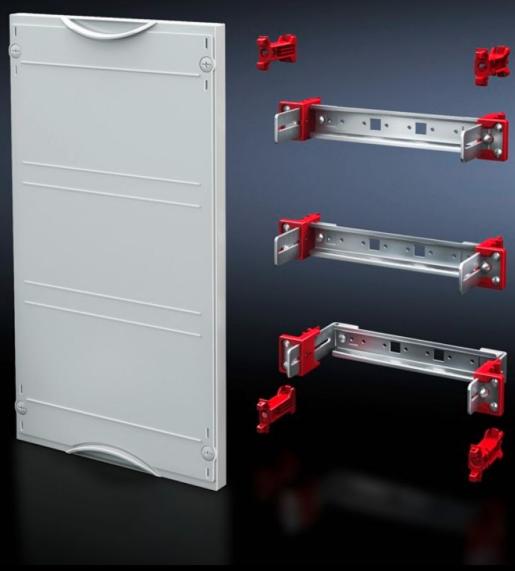

## SV 9666.170 - Support rail module

For installing terminal blocks, switchgear, etc. With support rails 35/15 mm. Cover is prepared for a lead seal.

#### **Features**

| Model No.                     | SV 9666.170                                                                                                                                             |
|-------------------------------|---------------------------------------------------------------------------------------------------------------------------------------------------------|
| Product description           | For installing terminal blocks, switchgear, etc. with support rails 35 x 15 mm. Adjustable on a 25 mm pitch pattern. Cover is prepared for a lead seal. |
| Material                      | Cover: Polystyrene<br>Support rail: Sheet steel, zinc-plated                                                                                            |
| Colour                        | RAL 7035                                                                                                                                                |
| Supply includes               | Assembly parts                                                                                                                                          |
| Dimensions                    | Width: 250 mm<br>Height: 300 mm                                                                                                                         |
| Size                          | Width units (WU) @ 250 mm: 1<br>Height units (U) @ 150 mm: 2                                                                                            |
| Number of support rails 35/15 | 2                                                                                                                                                       |
| Packs of                      | 1 pc(s).                                                                                                                                                |
| Net weight                    | 1.13                                                                                                                                                    |
| Gross weight                  | 1.149                                                                                                                                                   |
| Customs tariff number         | 85369001                                                                                                                                                |
| EAN                           | 4028177676138                                                                                                                                           |
| ETIM 9                        | EC000264                                                                                                                                                |
| ECLASS 8.0                    | 27142411                                                                                                                                                |
|                               |                                                                                                                                                         |