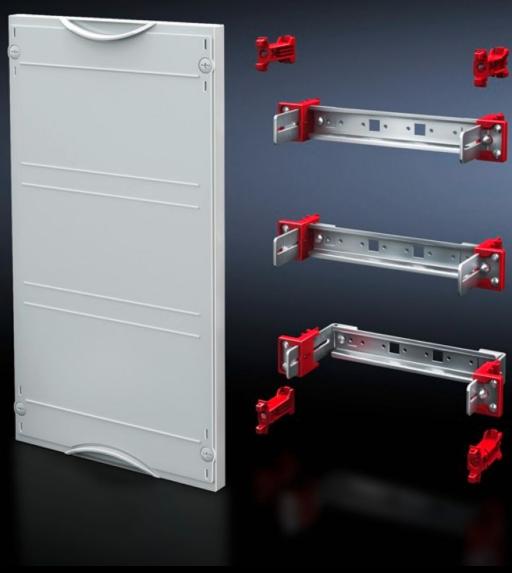

## SV 9666.220 - Support rail module

For installing terminal blocks, switchgear, etc. With support rails 35/15 mm. Cover is prepared for a lead seal.

#### **Features**

| Model No.                     | SV 9666.220                                                                                                                                             |
|-------------------------------|---------------------------------------------------------------------------------------------------------------------------------------------------------|
| Product description           | For installing terminal blocks, switchgear, etc. with support rails 35 x 15 mm. Adjustable on a 25 mm pitch pattern. Cover is prepared for a lead seal. |
| Material                      | Cover: Polystyrene<br>Support rail: Sheet steel, zinc-plated                                                                                            |
| Colour                        | RAL 7035                                                                                                                                                |
| Supply includes               | Assembly parts                                                                                                                                          |
| Dimensions                    | Width: 500 mm<br>Height: 450 mm                                                                                                                         |
| Size                          | Width units (WU) @ 250 mm: 2<br>Height units (U) @ 150 mm: 3                                                                                            |
| Number of support rails 35/15 | 3                                                                                                                                                       |
| Packs of                      | 1 pc(s).                                                                                                                                                |
| Net weight                    | 2.67                                                                                                                                                    |
| Gross weight                  | 2.68                                                                                                                                                    |
| Customs tariff number         | 85369001                                                                                                                                                |
| EAN                           | 4028177676190                                                                                                                                           |
| ETIM 9                        | EC000264                                                                                                                                                |
| ECLASS 8.0                    | 27142411                                                                                                                                                |
|                               |                                                                                                                                                         |