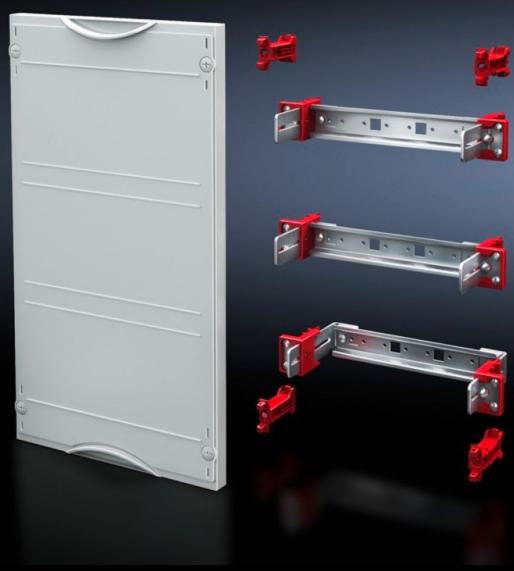

## SV 9666.230 - Support rail module

For installing terminal blocks, switchgear, etc. With support rails 35/15 mm. Cover is prepared for a lead seal.

#### **Features**

| Model No.                     | SV 9666.230                                                                                                                                             |
|-------------------------------|---------------------------------------------------------------------------------------------------------------------------------------------------------|
| Product description           | For installing terminal blocks, switchgear, etc. with support rails 35 x 15 mm. Adjustable on a 25 mm pitch pattern. Cover is prepared for a lead seal. |
| Material                      | Cover: Polystyrene<br>Support rail: Sheet steel, zinc-plated                                                                                            |
| Colour                        | RAL 7035                                                                                                                                                |
| Supply includes               | Assembly parts                                                                                                                                          |
| Dimensions                    | Width: 500 mm<br>Height: 600 mm                                                                                                                         |
| Size                          | Width units (WU) @ 250 mm: 2<br>Height units (U) @ 150 mm: 4                                                                                            |
| Number of support rails 35/15 | 4                                                                                                                                                       |
| Packs of                      | 1 pc(s).                                                                                                                                                |
| Net weight                    | 3.81                                                                                                                                                    |
| Gross weight                  | 3.82                                                                                                                                                    |
| Customs tariff number         | 85369001                                                                                                                                                |
| EAN                           | 4028177676213                                                                                                                                           |
| ETIM 9                        | EC000264                                                                                                                                                |
| ECLASS 8.0                    | 27142411                                                                                                                                                |