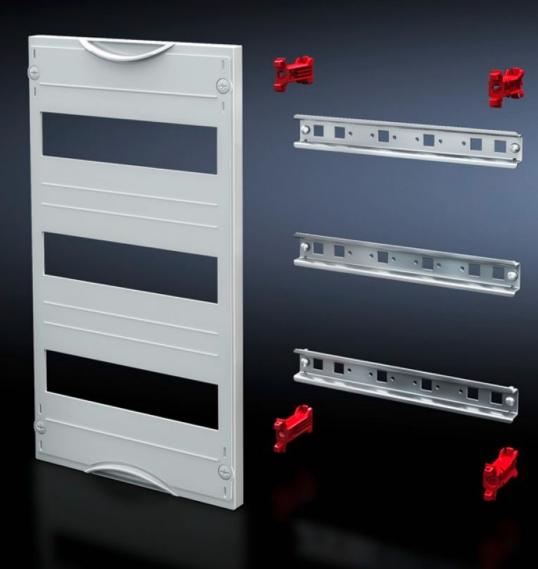

## SV 9666.240 - DIN rail mounted device module

Cover is prepared for a lead seal.

## Features

| Model No.               | SV 9666.240                                                                                                |
|-------------------------|------------------------------------------------------------------------------------------------------------|
| Product description     | To accommodate DIN rail mounted devices. With support rails 35 x 15 mm. Cover is prepared for a lead seal. |
| Material                | Cover: Polystyrene<br>Support rail: Sheet steel, zinc-plated<br>Cover: Polystyrene                         |
| Colour                  | RAL 7035                                                                                                   |
| Supply includes         | Assembly parts                                                                                             |
| Dimensions              | Width: 250 mm<br>Height: 150 mm                                                                            |
| Size                    | Width units (WU) @ 250 mm: 1<br>Height units (U) @ 150 mm: 1<br>Max. pitch units @ 18 mm: 12               |
| Number of support rails | 1                                                                                                          |
| Number of cut-outs      | 1                                                                                                          |
| Packs of                | 1 pc(s).                                                                                                   |
| Net weight              | 0.4                                                                                                        |
| Gross weight            | 0.417                                                                                                      |
| Customs tariff number   | 85369001                                                                                                   |
| EAN                     | 4028177676220                                                                                              |
| ETIM 9                  | EC000264                                                                                                   |
| ECLASS 8.0              | 27142411                                                                                                   |
|                         |                                                                                                            |