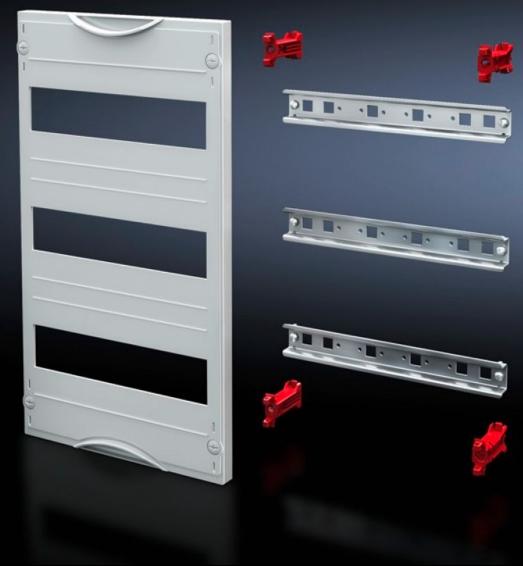

#### SV 9666.250 - DIN rail mounted device module

Cover is prepared for a lead seal.

#### **Features**

| Model No.               | SV 9666.250                                                                                                |
|-------------------------|------------------------------------------------------------------------------------------------------------|
| Product description     | To accommodate DIN rail mounted devices. With support rails 35 x 15 mm. Cover is prepared for a lead seal. |
| Material                | Cover: Polystyrene Support rail: Sheet steel, zinc-plated Cover: Polystyrene                               |
| Colour                  | RAL 7035                                                                                                   |
| Supply includes         | Assembly parts                                                                                             |
| Dimensions              | Width: 250 mm<br>Height: 300 mm                                                                            |
| Size                    | Width units (WU) @ 250 mm: 1<br>Height units (U) @ 150 mm: 2<br>Max. pitch units @ 18 mm: 24               |
| Number of support rails | 2                                                                                                          |
| Number of cut-outs      | 2                                                                                                          |
| Packs of                | 1 pc(s).                                                                                                   |
| Net weight              | 0.8                                                                                                        |
| Gross weight            | 0.813                                                                                                      |
| Customs tariff number   | 85369001                                                                                                   |
| EAN                     | 4028177676237                                                                                              |
| ETIM 9                  | EC000264                                                                                                   |
| ECLASS 8.0              | 27142411                                                                                                   |
|                         |                                                                                                            |