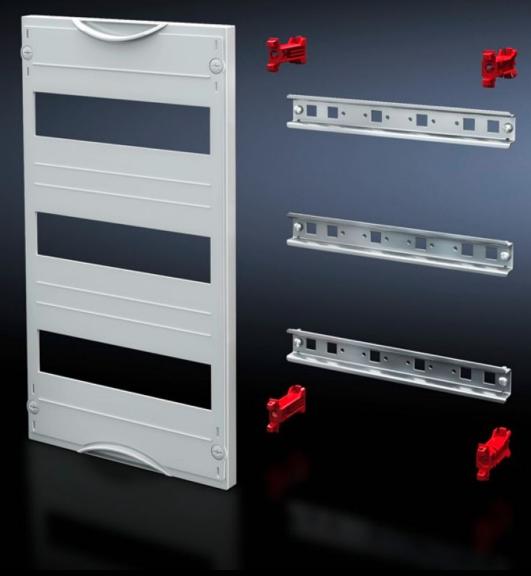

### SV 9666.260 - DIN rail mounted device module

Cover is prepared for a lead seal.

#### **Features**

| N                       | 0)/0666.060                                                            |
|-------------------------|------------------------------------------------------------------------|
| Model No.               | SV 9666.260                                                            |
| Product description     | To accommodate DIN rail mounted devices. With support rails 35 $\rm x$ |
|                         | 15 mm. Cover is prepared for a lead seal.                              |
| Material                | Cover: Polystyrene                                                     |
|                         | Support rail: Sheet steel, zinc-plated                                 |
|                         | Cover: Polystyrene                                                     |
| Colour                  | RAL 7035                                                               |
| Supply includes         | Assembly parts                                                         |
| Dimensions              | Width: 250 mm                                                          |
|                         | Height: 450 mm                                                         |
| Size                    | Width units (WU) @ 250 mm: 1                                           |
|                         | Height units (U) @ 150 mm: 3                                           |
|                         | Max. pitch units @ 18 mm: 36                                           |
| Number of support rails | 3                                                                      |
| Number of cut-outs      | 3                                                                      |
| Packs of                | 1 pc(s).                                                               |
| Net weight              | 1.05                                                                   |
| Gross weight            | 1.059                                                                  |
| Customs tariff number   | 85369001                                                               |
| EAN                     | 4028177676244                                                          |
| ETIM 9                  | EC000264                                                               |
| ECLASS 8.0              | 27142411                                                               |