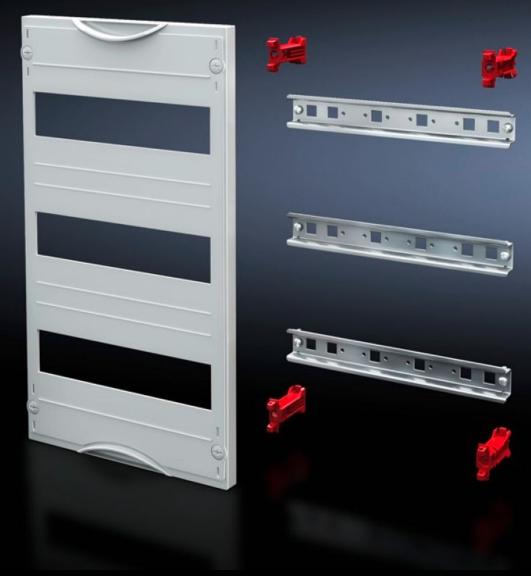

### SV 9666.270 - DIN rail mounted device module

Cover is prepared for a lead seal.

#### **Features**

| Model No.               | SV 9666.270                                                                                                |
|-------------------------|------------------------------------------------------------------------------------------------------------|
| Product description     | To accommodate DIN rail mounted devices. With support rails 35 x 15 mm. Cover is prepared for a lead seal. |
| Material                | Cover: Polystyrene<br>Support rail: Sheet steel, zinc-plated<br>Cover: Polystyrene                         |
| Colour                  | RAL 7035                                                                                                   |
| Supply includes         | Assembly parts                                                                                             |
| Dimensions              | Width: 250 mm<br>Height: 600 mm                                                                            |
| Size                    | Width units (WU) @ 250 mm: 1<br>Height units (U) @ 150 mm: 4<br>Max. pitch units @ 18 mm: 48               |
| Number of support rails | 4                                                                                                          |
| Number of cut-outs      | 4                                                                                                          |
| Packs of                | 1 pc(s).                                                                                                   |
| Net weight              | 1.35                                                                                                       |
| Gross weight            | 1.36                                                                                                       |
| Customs tariff number   | 85369001                                                                                                   |
| EAN                     | 4028177676251                                                                                              |
| ETIM 9                  | EC000264                                                                                                   |
| ECLASS 8.0              | 27142411                                                                                                   |
|                         |                                                                                                            |