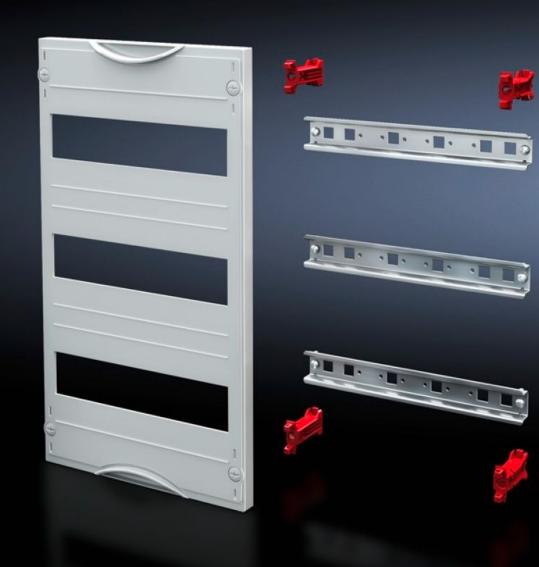

## SV 9666.280 - DIN rail mounted device module

Cover is prepared for a lead seal.

## Features

| Model No.               | SV 9666.280                                                                                                |
|-------------------------|------------------------------------------------------------------------------------------------------------|
| Product description     | To accommodate DIN rail mounted devices. With support rails 35 x 15 mm. Cover is prepared for a lead seal. |
| Material                | Cover: Polystyrene<br>Support rail: Sheet steel, zinc-plated<br>Cover: Polystyrene                         |
| Colour                  | RAL 7035                                                                                                   |
| Supply includes         | Assembly parts                                                                                             |
| Dimensions              | Width: 500 mm<br>Height: 150 mm                                                                            |
| Size                    | Width units (WU) @ 250 mm: 2<br>Height units (U) @ 150 mm: 1<br>Max. pitch units @ 18 mm: 24               |
| Number of support rails | 1                                                                                                          |
| Number of cut-outs      | 2                                                                                                          |
| Packs of                | 1 pc(s).                                                                                                   |
| Net weight              | 0.93                                                                                                       |
| Gross weight            | 0.94                                                                                                       |
| Customs tariff number   | 85369001                                                                                                   |
| EAN                     | 4028177676268                                                                                              |
| ETIM 9                  | EC000264                                                                                                   |
| ECLASS 8.0              | 27142411                                                                                                   |
|                         |                                                                                                            |