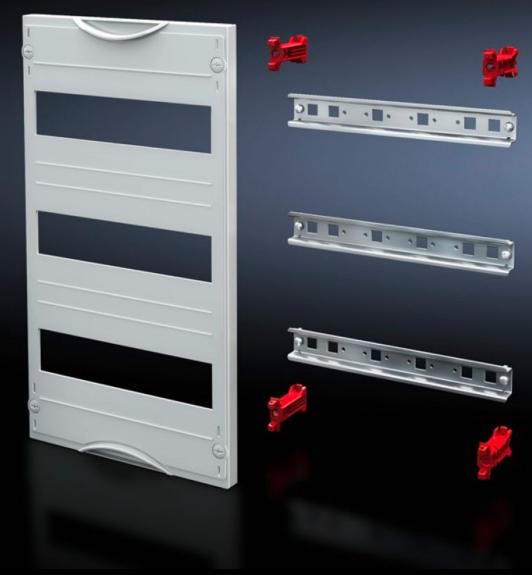

#### SV 9666.290 - DIN rail mounted device module

Cover is prepared for a lead seal.

#### **Features**

| Model No.               | SV 9666.290                                                                                                |
|-------------------------|------------------------------------------------------------------------------------------------------------|
| Product description     | To accommodate DIN rail mounted devices. With support rails 35 x 15 mm. Cover is prepared for a lead seal. |
| Material                | Cover: Polystyrene<br>Support rail: Sheet steel, zinc-plated<br>Cover: Polystyrene                         |
| Colour                  | RAL 7035                                                                                                   |
| Supply includes         | Assembly parts                                                                                             |
| Dimensions              | Width: 500 mm<br>Height: 300 mm                                                                            |
| Size                    | Width units (WU) @ 250 mm: 2<br>Height units (U) @ 150 mm: 2<br>Max. pitch units @ 18 mm: 48               |
| Number of support rails | 2                                                                                                          |
| Number of cut-outs      | 4                                                                                                          |
| Packs of                | 1 pc(s).                                                                                                   |
| Net weight              | 1.51                                                                                                       |
| Gross weight            | 1.52                                                                                                       |
| Customs tariff number   | 85369001                                                                                                   |
| EAN                     | 4028177676275                                                                                              |
| ETIM 9                  | EC000264                                                                                                   |
| ECLASS 8.0              | 27142411                                                                                                   |
|                         |                                                                                                            |