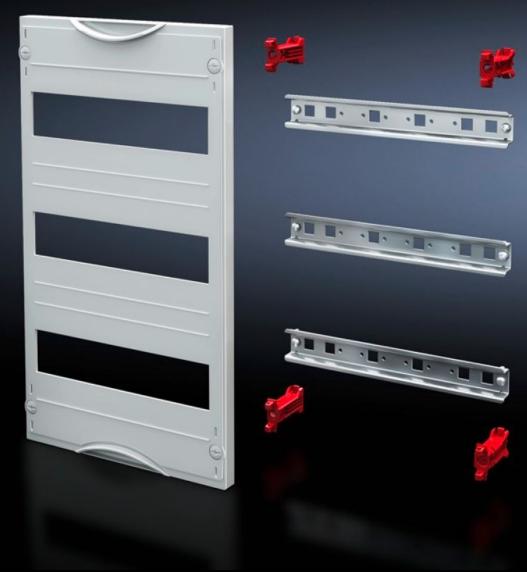

### SV 9666.293 - DIN rail mounted device module

Cover is prepared for a lead seal.

#### **Features**

| Model No.               | SV 9666.293                                                                                                |
|-------------------------|------------------------------------------------------------------------------------------------------------|
| Product description     | To accommodate DIN rail mounted devices. With support rails 35 x 15 mm. Cover is prepared for a lead seal. |
| Material                | Cover: Polystyrene<br>Support rail: Sheet steel, zinc-plated<br>Cover: Polystyrene                         |
| Colour                  | RAL 7035                                                                                                   |
| Supply includes         | Assembly parts                                                                                             |
| Dimensions              | Width: 750 mm<br>Height: 300 mm                                                                            |
| Size                    | Width units (WU) @ 250 mm: 3<br>Height units (U) @ 150 mm: 2<br>Max. pitch units @ 18 mm: 72               |
| Number of support rails | 2                                                                                                          |
| Number of cut-outs      | 6                                                                                                          |
| Packs of                | 1 pc(s).                                                                                                   |
| Net weight              | 2.45                                                                                                       |
| Gross weight            | 2.46                                                                                                       |
| Customs tariff number   | 85369001                                                                                                   |
| EAN                     | 4028177676282                                                                                              |
| ETIM 9                  | EC000264                                                                                                   |
| ECLASS 8.0              | 27142411                                                                                                   |
|                         |                                                                                                            |