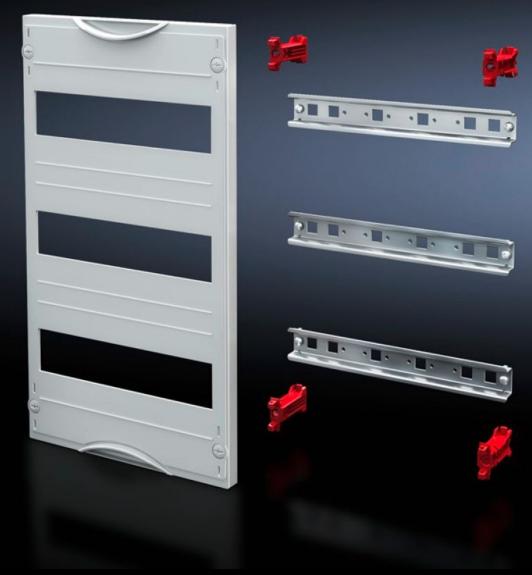

## SV 9666.300 - DIN rail mounted device module

Cover is prepared for a lead seal.

#### **Features**

| Model No.               | SV 9666.300                                                                                                 |
|-------------------------|-------------------------------------------------------------------------------------------------------------|
| Product description     | To accommodate DIN rail mounted devices. With support rails 35 of 15 mm. Cover is prepared for a lead seal. |
| Material                | Cover: Polystyrene<br>Support rail: Sheet steel, zinc-plated<br>Cover: Polystyrene                          |
| Colour                  | RAL 7035                                                                                                    |
| Supply includes         | Assembly parts                                                                                              |
| Dimensions              | Width: 500 mm<br>Height: 450 mm                                                                             |
| Size                    | Width units (WU) @ 250 mm: 2<br>Height units (U) @ 150 mm: 3<br>Max. pitch units @ 18 mm: 72                |
| Number of support rails | 3                                                                                                           |
| Number of cut-outs      | 6                                                                                                           |
| Packs of                | 1 pc(s).                                                                                                    |
| Net weight              | 2.03                                                                                                        |
| Gross weight            | 2.04                                                                                                        |
| Customs tariff number   | 85369001                                                                                                    |
| EAN                     | 4028177676299                                                                                               |
| ETIM 9                  | EC000264                                                                                                    |
| ECLASS 8.0              | 27142411                                                                                                    |